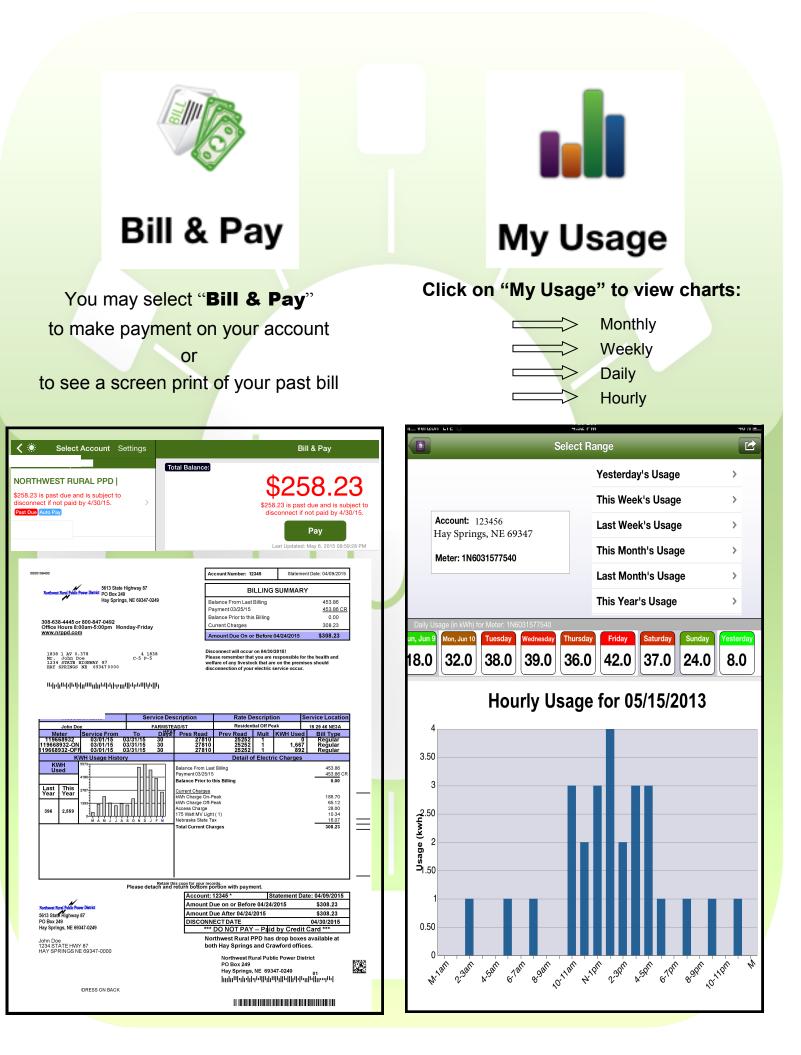

## Welcome to SmartHub! Northwest Rural PPD's Customer Self Service Portal

In April, Northwest Rural launched a new self service customer portal named SmartHub. The portal is available through a computer or mobile devices (Apple or Android). This article will focus on the App for mobile devices. Accessing the customer portal by selecting the link at <u>www.nrppd.com</u> will be very similar. You will be able to make selections of notifications by email or text message on the web link.